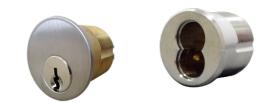

## **Elevations and Sections**

**ModTrax** <sup>TM</sup> offers an array of hardware options in various series, functions and finishes for any facility or use.

- Key locks with SFIC option
- Privacy locks (with or without indicator)
- Self-locking, Self-latching Mortise
- Single Action Egress
- ADA compliant hardware
- Magnetic lock with card reader
- Electrified Lock with Built-in Power Transfer
- Flush & Surface pulls
- Anti-ligature hardware
- Narrow Profile Mortise
- Surface pulls with mortise lock
- Antimicrobial Coating Available
- Standard Finishes US32 & US32D