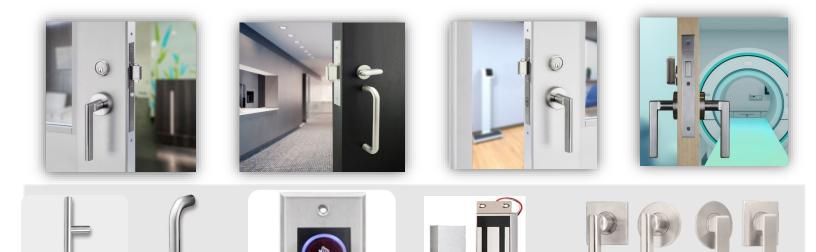

## **Elevations and Sections**

**ModTrax** <sup>TM</sup> offers an array of hardware options in various series, functions and finishes for any facility or use.

- Key locks with SFIC option
- Privacy locks (with or without indicator)
- Self-locking, Self-latching Mortise
- Single Action Egress
- ADA compliant hardware
- Magnetic lock with card reader
- Electrified Lock with Built-in Power Transfer
- Flush & Surface pulls
- Anti-ligature hardware
- Narrow Profile Mortise
- Surface pulls with mortise lock
- Antimicrobial Coating Available
- Standard Finishes US32 & US32D