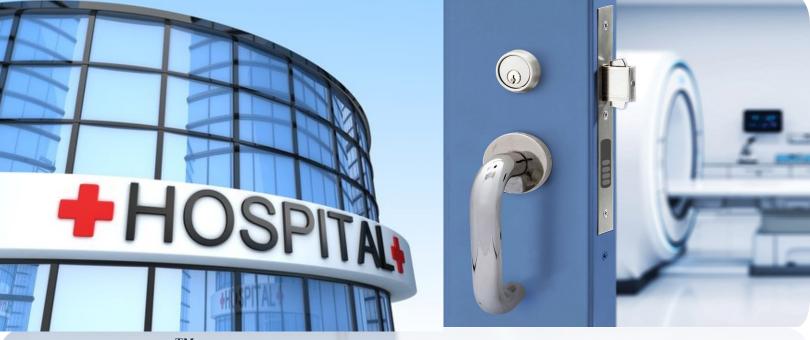

## **Elevations and Sections**

**ModTrax** <sup>TM</sup> offers an array of hardware options in various series, functions and finishes for any facility or use.

- Key locks with SFIC option
- Privacy locks (with or without indicator)
- Self-locking, Self-latching Mortise
- Single Action Egress
- ADA compliant hardware
- Magnetic lock with card reader
- Electrified Lock with Built-in Power Transfer
- Flush & Surface pulls
- Anti-ligature hardware
- Narrow Profile Mortise
- Surface pulls with mortise lock
- Antimicrobial Coating Available
- Standard Finishes US32 & US32D