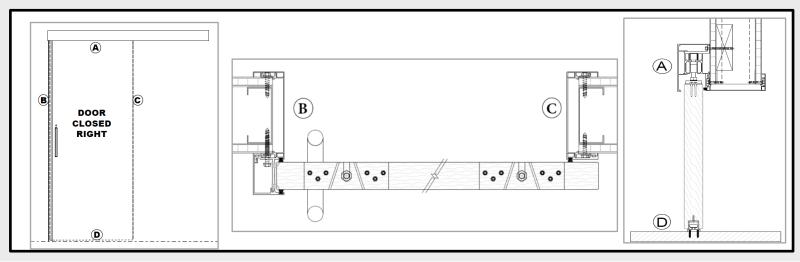

## **Elevations and Sections**

**ModTrax** <sup>TM</sup> offers an array of hardware options in various series, functions and finishes for any facility or use.

- Key locks with SFIC option
- Privacy locks (with or without indicator)
- Self-locking, Self-latching Mortise
- Single Action Egress
- ADA compliant hardware
- Magnetic lock with card reader
- Electrified Lock with Built-in Power Transfer
- Flush & Surface pulls
- Anti-ligature hardware
- Narrow Profile Mortise
- Surface pulls with mortise lock
- Antimicrobial Coating Available
- Standard Finishes US32 & US32D